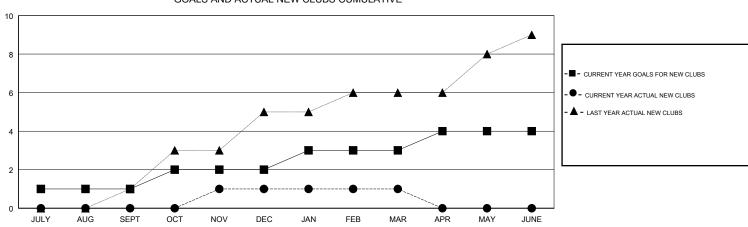

GOALS AND ACTUAL NEW CLUBS CUMULATIVE

| TOTAL                   | 164 |                                               |                                                               |  |
|-------------------------|-----|-----------------------------------------------|---------------------------------------------------------------|--|
| CLUB CANCELLED<br>OTHER | 156 | MEMBERSHIP DATA                               | FAMILY MEMBERS PAYING HALF                                    |  |
| DECEASED                | 8   | CLICK HERE FOR CUMULATIVE                     | TOTAL FAMILY UNIT MEMBERS                                     |  |
| DROPPED MEMBERS         |     |                                               | Women Percentage Fiscal Year Goal: 55%                        |  |
| DROPPED CLUBS: 0        |     | 27 CLUBS OF 47 ADDED 1 OR MORE<br>NEW MEMBERS | GENDER DISTRIBUTION   MALE 676 (43.87%)   FEMALE 865 (56.13%) |  |