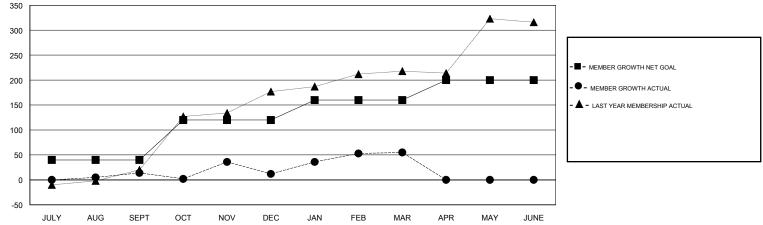

#### GMT CA

| Clubs         |               |           |               | Members               |                           |                         |                                                    |  |
|---------------|---------------|-----------|---------------|-----------------------|---------------------------|-------------------------|----------------------------------------------------|--|
|               | RESULTS FOR   | 2018-2019 |               | RESULTS FOR 2018-2019 |                           |                         |                                                    |  |
| QUARTER       | NEW CLUB GOAL | NEW CLUBS | DROPPED CLUBS | QUARTER               | MEMBER GROWTH NET<br>GOAL | MEMBER GROWTH<br>ACTUAL | DROPPED<br>MEMBERS ACTUAL<br>(including transfers) |  |
| JULY/AUG/SEPT | 1             | 0         | 0             | JULY/AUG/SEPT         | 40                        | 41                      | 27                                                 |  |
| OCT/NOV/DEC   | 1             | 1         | 0             | OCT/NOV/DEC           | 80                        | 119                     | 118                                                |  |
| JAN/FEB/MAR   | 1             | 0         | 0             | JAN/FEB/MAR           | 40                        | 63                      | 19                                                 |  |
| APR/MAY/JUNE  | 1             | 0         | 0             | APR/MAY/JUNE          | 40                        | 0                       | 0                                                  |  |